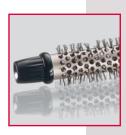

## **Airstylers**

# **Titanium Tourmaline technology**

#### **Performance**

- 2 diameters 19mm 32mm
- Powerful 700W
  - gives you the power you need to both finalize the hair drying after having first blow-dried it with a hair dryer and then style the hair while respecting it

#### **Titanium-Tourmaline coating**

Incomparable durability. Heat distribution with perfect uniformity and perfect heat stability for optimum results

### Safety

- Flexible bristles with epoxy protected tips
- Stay-cool tip

#### **Efficiency**

- 2 heat & temperature settings
- Ergonomic handle
- 2.70m professional swivel cord

Versatile brush for all hair styles - smoothing, straightening, volume and curls