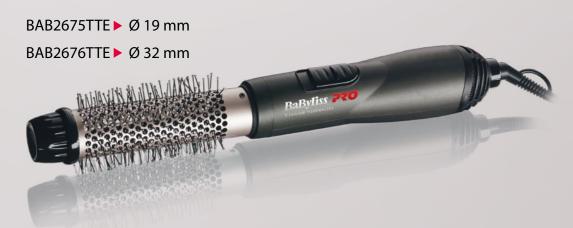

#### **Performance**

- 2 diameters 19mm 32mm
- Powerful 700W
  - gives you the power you need to both finalize the hair drying after having first blow-dried it with a hair dryer and then style the hair while respecting it

#### **Titanium-Tourmaline coating**

Incomparable durability. Heat distribution with perfect uniformity and perfect heat stability for optimum results

### Safety

- Flexible bristles with epoxy protected tips
- Stay-cool tip

#### **Efficiency**

- 2 heat & temperature settings
- Ergonomic handle
- 2.70m professional swivel cord

Versatile brush for all hair styles - smoothing, straightening, volume and curls